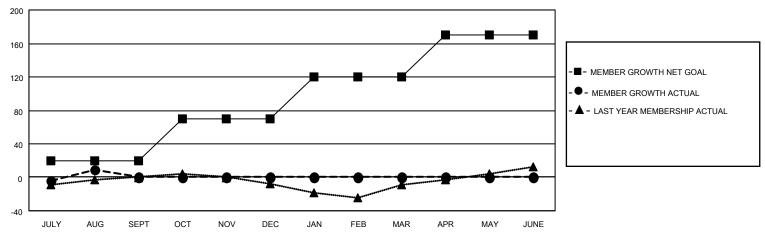

## GOALS AND ACTUAL MEMBERS CUMULATIVE

| DROPPED CLUBS: 0 |    | 10 CLUBS OF 34 ADDED 1 OR<br>MORE NEW MEMBERS | GENDER DISTRIBUTION                |              |  |
|------------------|----|-----------------------------------------------|------------------------------------|--------------|--|
|                  |    | WORE NEW WEIWBERS                             | MALE                               | 384 (53.26%) |  |
|                  |    |                                               | FEMALE 337 (46.74%)                |              |  |
| DROPPED MEMBERS  |    |                                               | NON BINARY                         | 0 (0.00%)    |  |
|                  |    |                                               | PREFER NOT TO ANSWER               | 0 (0.00%)    |  |
| DECEASED         | 3  |                                               |                                    |              |  |
| CLUB CANCELLED   | 0  | CLICK HERE FOR CUMULATIVE                     | TOTAL FAMILY UNIT MEMBERS 93       |              |  |
| OTHER            | 19 | MEMBERSHIP DATA                               |                                    |              |  |
| TOTAL            | 22 |                                               | FAMILY MEMBERS PAYING HALF DUES 47 |              |  |
|                  |    |                                               |                                    |              |  |